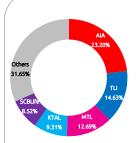

### MTL ranked No. 3

- Equivalent to 39,210.14 MB
- Market share at 12.46%

Industry growth: 0.13% (YoY)

Life insurance industry recorded - Renewal Year Premium 314,758.52 MB

**Total Premium** 

### MTL ranked No. 3

- Equivalent to 54,492.44 MB
- Market share at 12.69%

Industry growth: -3.39% (YoY)

Life insurance industry recorded - Total Premium 429,382.44 MB