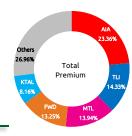

# Total Premium

### MTL ranked No. 3

in life insurance industry

Equivalent to 7,229.27 MB

Market share at 13.94%