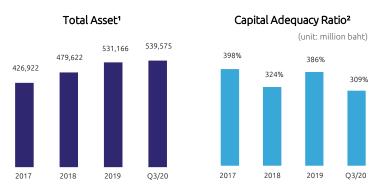

## FINANCIAL HIGHLIGHTS

1. Asset data has been reviewed by the Certified Public Account. 2. Calculation of the Company's capital is in accordance with Risk-Based Capital (RBC) regime.