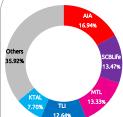

# MARKET POSITION

First Year Premium

### MTL ranked No. 4

- Equivalent to 6.545.80 MB
- Market share at 8.78%

Industry growth: -1.58% (YoY)

Life insurance industry recorded - First Year Premium 74,563.60 MB